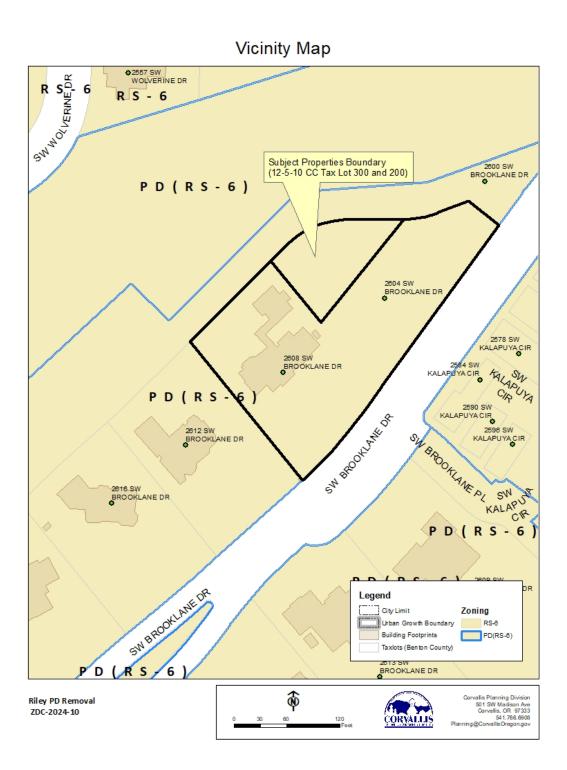

## THE CITY OF CORVALLIS ORDAINS AS FOLLOWS:

<u>Section 1</u>. The Official Zoning Map is amended to rezone the property from PD(RS-6) to RS-6, removing the Residential Planned Development (PD) Overlay. The rezoned property is shown in Exhibit A, which is incorporated into this Ordinance.

## ORDINANCE 2024-27 EXHIBIT A