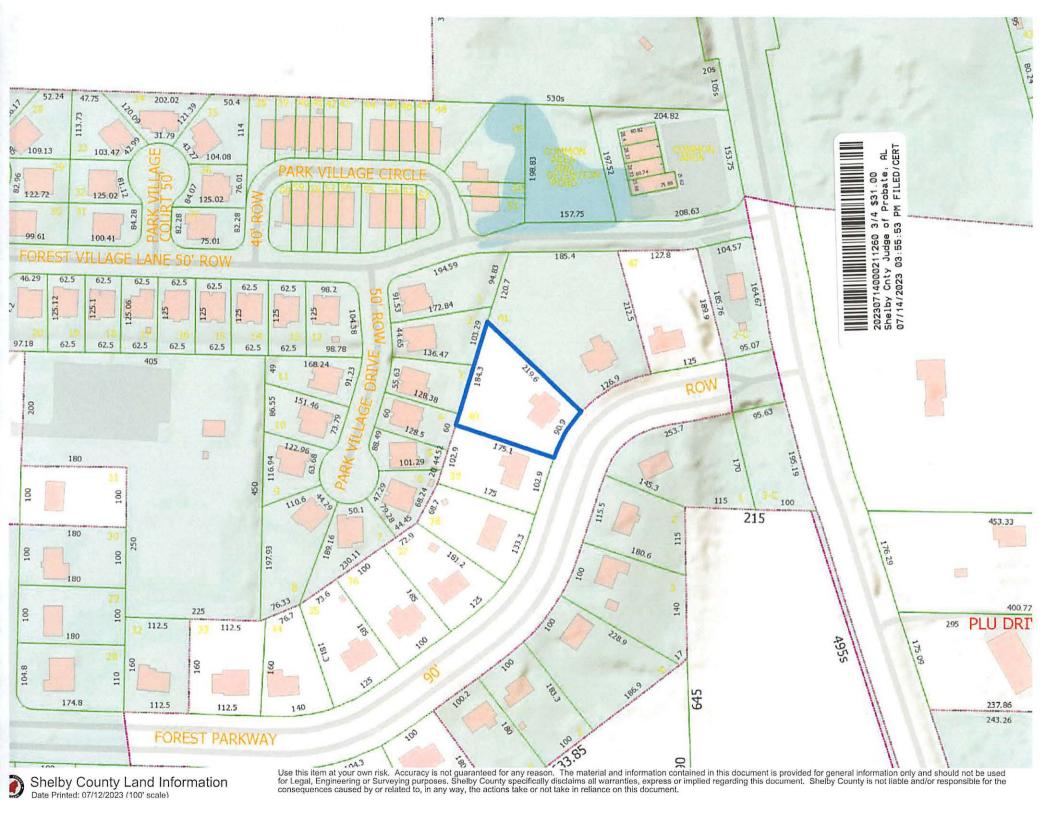

Lot 40, according to the Survey of Park Forrest, 1<sup>st</sup> Sector, as recorded in Map Book 7. Page 155, in the Probate Office of Shelby County, Alabama.

**Section 3.** This ordinance shall be published as provided by law, and a certified copy of same, together with a certified petition of the property owners, shall be filed with the Probate Judge of Shelby County, Alabama.

## Shelby County, AL Property Record Information

Page: 1

T21S R03W Sec26 PIN#: 23 7 26 0 001 007.004 Assessment Year: 2022 **Owner Name Owner Name** ALLEN ROBERT M JR Address Address City, State Zip 105 FOREST PRKWY ALABASTER, AL 35007 **Site Information** Primary Lot: 40 Secondary Lot: Subdivision Name: PARK FOREST 1ST SECTOR Map Book: 7 Map Page: 155 Acres: 0 Lot Dimension 1: 90.86 Lot Dimension 2: 219.06 Municipality: Unincorporated Description Remarks DB 327 P 577; DB 335 P 779; RB 279 P 582;