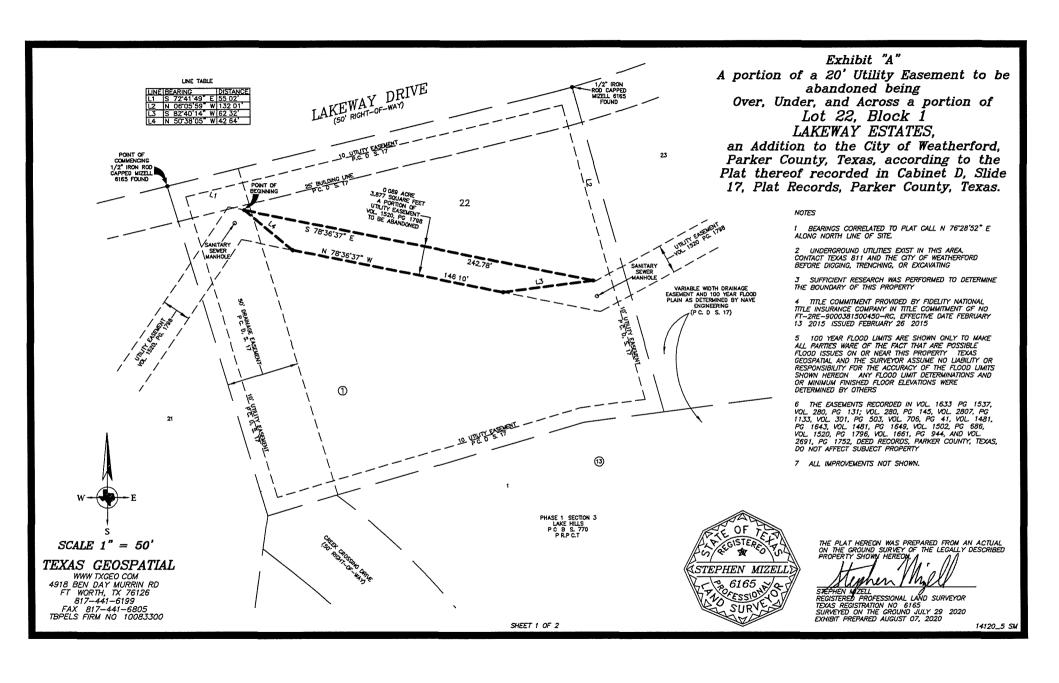

Abandoned portion described in Exhibit A & B attached hereto.

Mayor Paul Paschall

ATTEST:

Malinda Nowell, City Secretary

APPROVED AS TO FORM:

Ed Zellers, City Attorney

Exhibit "B"

A portion of a 20' Utility Easement to be abandoned being Over, Under, and Across a portion of Lot 22, Block 1 LAKEWAY ESTATES,

an Addition to the City of Weatherford, Parker County, Texas, according to the Plat thereof recorded in Cabinet D, Slide 17, Plat Records, Parker County, Texas.

## FIELD NOTES

Description for a portion of a 20' Utility Easement, recorded in Volume 1520, Page 1798, Real Records, Parker County, Texas, to be abandoned, being Over, Under, and Across a portion of Lot 22, Block 1, LAKEWAY ESTATES, an Addition to the City of Weatherford, Parker County, Texas, according to the Plat thereof recorded in Plat Cabinet D, Slide 17, Plat Records, Parker County, Texas, and being more particularly described, as follows

Commencing at a 1/2" iron rod capped MIZELL 6165 found for the northwest corner of said Lot 22, for the northeast corner of Lot 21, Block 1, said LAKEWAY ESTATES, in the south line of LAKEWAY DRIVE (a 50 Right-of-Way),

THENCE S 72°41'49" E, 55 02 feet to the Point of Beginning;

THENCE S 78'36'37" E, 242.78 feet, from which a 1/2" iron rod capped MIZELL 6165 found for the northeast corner of said Lot 22 and for the northwest corner of Lot 23, Block 1, said LAKEWAY ESTATES, in the south line of said LAKEWAY DRIVE, bears N 06'05'59" W, 132 01 feet;

THENCE S 82'40'14" W, 62 32 feet,

THENCE N 78'36'37" W, 146.10 feet to the POINT OF BEGINNING and containing 0 089 acre (3,877 square feet) of

## NOTES.

- 1. BEARINGS CORRELATED TO PLAT CALL N 76'28'52" E ALONG NORTH LINE OF SITE.
- UNDERGROUND UTILITIES EXIST IN THIS AREA CONTACT TEXAS 811 AND THE CITY OF WEATHERFORD BEFORE DIGGING, TRENCHING, OR EXCAVATING.
- SUFFICIENT RESEARCH WAS PERFORMED TO DETERMINE THE BOUNDARY OF THIS PROPERTY.
- 4. TITLE COMMITMENT PROVIDED BY FIDELITY NATIONAL TITLE INSURANCE COMPANY IN TITLE COMMITMENT GF NO FT-2RE-9000381500450-RC, EFFECTIVE DATE FEBRUARY 13, 2015, ISSUED FEBRUARY 26, 2015
- 5. 100 YEAR FLOOD LIMITS ARE SHOWN ONLY TO MAKE ALL PARTIES WARE OF THE FACT THAT ARE POSSIBLE FLOOD ISSUES ON OR NEAR THIS PROPERTY. TEXAS GEOSPATIAL AND THE SURVEYOR ASSUME NO LIABILITY OR RESPONSIBILITY FOR THE ACCURACY OF THE FLOOD LIMITS SHOWN HEREON. ANY FLOOD LIMIT DETERMINATIONS AND OR MINIMUM FINISHED FLOOR ELEVATIONS WERE DETERMINED BY OTHERS.
- 6. THE EASEMENTS RECORDED IN VOL. 1633, PG. 1537; VOL 280, PG. 131; VOL 280, PG. 145; VOL. 2807, PG. 1133; VOL. 301, PG. 503; VOL. 706, PG. 41; VOL. 1481, PG 1643, VOL. 1481, PG. 1649; VOL. 1502, PG 686; VOL 1520, PG. 1796; VOL. 1661, PG 944; AND VOL 2691, PG 1752, DEED RECORDS, PARKER COUNTY, TEXAS, DO NOT AFFECT SUBJECT PROPERTY
- 7 ALL IMPROVEMENTS NOT SHOWN